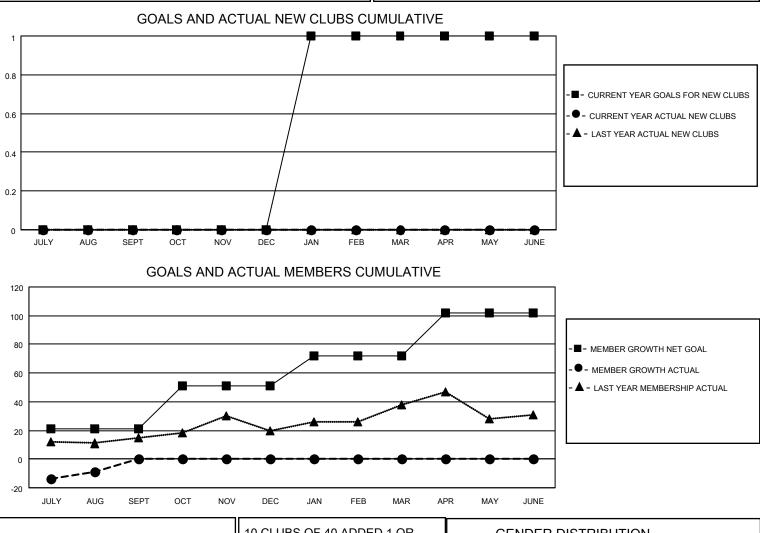

## LOCATION WISCONSIN

District 27 C2

Results as of: 8/31/2022

| Clubs                 |               |           |               | Members               |                         |                         |                                                    |
|-----------------------|---------------|-----------|---------------|-----------------------|-------------------------|-------------------------|----------------------------------------------------|
| RESULTS FOR 2022-2023 |               |           |               | RESULTS FOR 2022-2023 |                         |                         |                                                    |
| QUARTER               | NEW CLUB GOAL | NEW CLUBS | DROPPED CLUBS | QUARTER               | MBER GROWTH NET<br>GOAL | MEMBER GROWTH<br>ACTUAL | DROPPED<br>MEMBERS ACTUAL<br>(including transfers) |
| JULY/AUG/SEPT         | 0             | 0         | 0             | JULY/AUG/SEPT         | 21                      | 18                      | 26                                                 |
| OCT/NOV/DEC           | 0             | 0         | 0             | OCT/NOV/DEC           | 30                      | 0                       | 0                                                  |
| JAN/FEB/MAR           | 1             | 0         | 0             | JAN/FEB/MAR           | 21                      | 0                       | 0                                                  |
| APR/MAY/JUNE          | 0             | 0         | 0             | APR/MAY/JUNE          | 30                      | 0                       | 0                                                  |